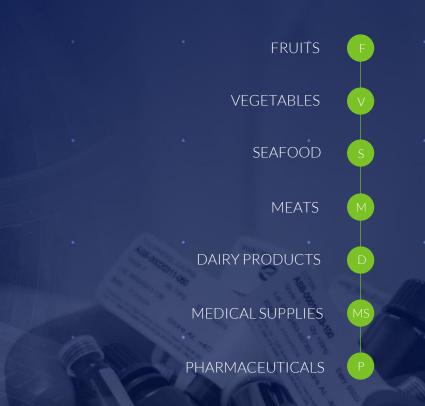

# **TEMPERATURE-CONTROL**

Maintain the Integrity of your Temperature-Controlled Products

#### **Set to Your Temperature Control Needs**

A slight change in temperature can impact the quality and safety of your shipment. Our trailers use wireless temperature monitoring and data recorders to ensure each shipment is in optimal condition upon delivery.

#### **Preserve the Quality of Your Freight**

Get your temperature-controlled FTL and LTL shipments to their destination on time and at the right temperature, ensuring the longest shelf life for your products and efficiency in your supply chain.